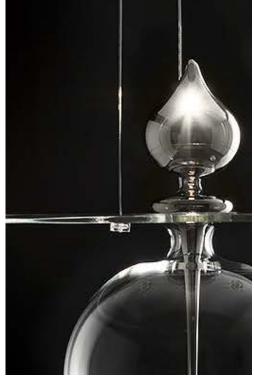

## PERFUME PINECONE suspension design E. Rocchi & M. Crema - 2010

| DESCRIPTION         | Suspended lamp with direct and reflected lights.<br>The aluminium lamp body projects the light<br>downward. The distance between the light<br>source and the glass can be modified. |
|---------------------|-------------------------------------------------------------------------------------------------------------------------------------------------------------------------------------|
| Environment:        | Indoor                                                                                                                                                                              |
| Mounting:           | Ceiling                                                                                                                                                                             |
| Canopy:             | Round shape polished aluminium                                                                                                                                                      |
| Structure:          | Polished aluminium                                                                                                                                                                  |
| Body:               | Transparent glass                                                                                                                                                                   |
| Cap:                | Transparent/frosted/gold/platinum glass                                                                                                                                             |
| Power supply cable: | Transparent silicone                                                                                                                                                                |
| TECHNICAL FEATURES  |                                                                                                                                                                                     |
| Light source:       | 3 x 1 watt, 350 mA power LED module (included)                                                                                                                                      |
| Connection:         | with driver (included)                                                                                                                                                              |
|                     | The lamp can be dimmed installing a dimmable driver in remote position                                                                                                              |
| Cable lenght:       | 2,00 m standard - extensible on demand                                                                                                                                              |
| Weight:             | 1,5 kg                                                                                                                                                                              |
|                     | dimensions in r                                                                                                                                                                     |