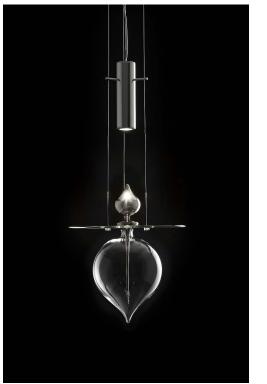

## PERFUME PINECONE suspension design E. Rocchi & M. Crema - 2010

| DESCRIPTION         | Suspended lamp with direct and reflected lights.<br>The aluminium lamp body projects the light<br>downward. The distance between the light<br>source and the glass can be modified. |
|---------------------|-------------------------------------------------------------------------------------------------------------------------------------------------------------------------------------|
| Environment:        | Indoor                                                                                                                                                                              |
| Mounting:           | Ceiling                                                                                                                                                                             |
| Canopy:             | Round shape polished aluminium                                                                                                                                                      |
| Structure:          | Polished aluminium                                                                                                                                                                  |
| Body:               | Transparent glass                                                                                                                                                                   |
| Cap:                | Transparent/frosted/gold/platinum glass                                                                                                                                             |
| Power supply cable: | Transparent silicone                                                                                                                                                                |
| TECHNICAL FEATURES  |                                                                                                                                                                                     |
| Light source:       | 3 x 1 watt, 350 mA power LED module (included)                                                                                                                                      |
| Connection:         | with driver (included)                                                                                                                                                              |
|                     | The lamp can be dimmed installing a dimmable driver in remote position                                                                                                              |
| Cable lenght:       | 2,00 m standard - extensible on demand                                                                                                                                              |
| Weight:             | 1,5 kg                                                                                                                                                                              |
|                     | dimensions in r                                                                                                                                                                     |