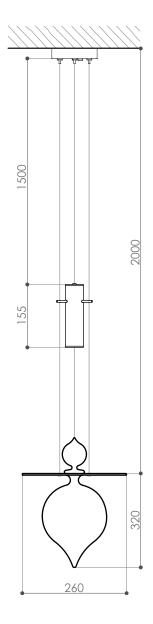

## PERFUME PINECONE suspension design E. Rocchi & M. Crema - 2010

| DESCRIPTION         | Suspended lamp with direct and reflected lights.<br>The aluminium lamp body projects the light<br>downward. The distance between the light<br>source and the glass can be modified. |
|---------------------|-------------------------------------------------------------------------------------------------------------------------------------------------------------------------------------|
| Environment:        | Indoor                                                                                                                                                                              |
| Mounting:           | Ceiling                                                                                                                                                                             |
| Canopy:             | Round shape polished aluminium                                                                                                                                                      |
| Structure:          | Polished aluminium                                                                                                                                                                  |
| Body:               | Transparent glass                                                                                                                                                                   |
| Cap:                | Transparent/frosted/gold/platinum glass                                                                                                                                             |
| Power supply cable: | Transparent silicone                                                                                                                                                                |
| TECHNICAL FEATURES  |                                                                                                                                                                                     |
| Light source:       | 3 x 1 watt, 350 mA power LED module (included)                                                                                                                                      |
| Connection:         | with driver (included)                                                                                                                                                              |
|                     | The lamp can be dimmed installing a dimmable driver in remote position                                                                                                              |
| Cable lenght:       | 2,00 m standard - extensible on demand                                                                                                                                              |
| Weight:             | 1,5 kg                                                                                                                                                                              |
|                     | dimensions in r                                                                                                                                                                     |