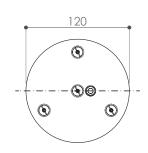

## PERFUME PINECONE suspension design E. Rocchi & M. Crema - 2010

| DESCRIPTION         | Suspended lamp with direct and reflected lights.<br>The aluminium lamp body projects the light<br>downward. The distance between the light<br>source and the glass can be modified. |
|---------------------|-------------------------------------------------------------------------------------------------------------------------------------------------------------------------------------|
| Environment:        | Indoor                                                                                                                                                                              |
| Mounting:           | Ceiling                                                                                                                                                                             |
| Canopy:             | Round shape polished aluminium                                                                                                                                                      |
| Structure:          | Polished aluminium                                                                                                                                                                  |
| Body:               | Transparent glass                                                                                                                                                                   |
| Cap:                | Transparent/frosted/gold/platinum glass                                                                                                                                             |
| Power supply cable: | Transparent silicone                                                                                                                                                                |
| TECHNICAL FEATURES  |                                                                                                                                                                                     |
| Light source:       | 3 x 1 watt, 350 mA power LED module (included)                                                                                                                                      |
| Connection:         | with driver (included)                                                                                                                                                              |
|                     | The lamp can be dimmed installing a dimmable driver in remote position                                                                                                              |
| Cable lenght:       | 2,00 m standard - extensible on demand                                                                                                                                              |
| Weight:             | 1,5 kg                                                                                                                                                                              |
|                     | dimensions in r                                                                                                                                                                     |